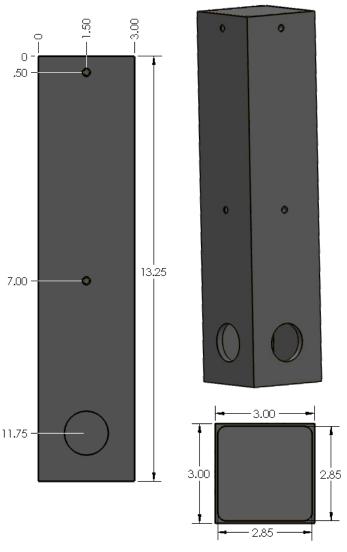

## **90-Degree Extension Adapter** for Guardian® and WiAAPS®

The **90-Degree Extension Adapter** enhances the functionality of Guardian® or WiAAPS® by seamlessly rotating them 90 degrees. This thoughtful design not only adds convenience for pedestrians but can also bring you intersection up to ADA compliance. The installation involves mounting an extension bracket to a pole, attaching the 90-degree adapter to the extension bracket, and then securing a Guardian® or WiAAPS® to the adapter. This results in a parallel alignment with the extension bracket arms, optimizing both form and function.

**Powder Coat:** Part Number:

503-0192 Yellow or Texture Black

Materials: Warranty:

6061-T6 Aluminum 5 Years

ISO 9001:2015 ◆ Made in the USA

Part Number: 503-0192 ◆ 90-Degree Extension Adapter ◆ PedSafety 2023 ◆ Rev B ◆ Page 1 of 1