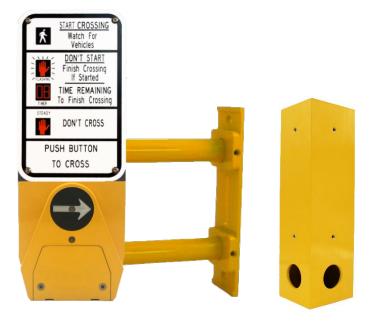

## **90-Degree Extension Adapter** for Guardian® and WiAAPS®

The **90-Degree Extension Adapter** enhances the functionality of Guardian® or WiAAPS® by seamlessly rotating them 90 degrees. This thoughtful design not only adds convenience for pedestrians but can also bring you intersection up to ADA compliance. The installation involves mounting an extension bracket to a pole, attaching the 90-degree adapter to the extension bracket, and then securing a Guardian® or WiAAPS® to the adapter. This results in a parallel alignment with the extension bracket arms, optimizing both form and function.